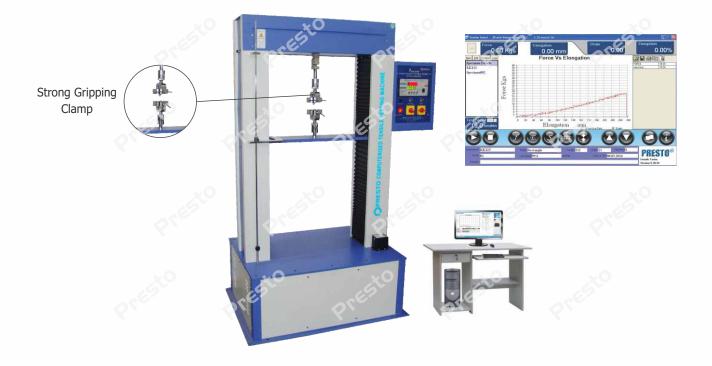

# Tensile Testing Machine Computerised – Zeus Ultimo

## Model No. TTM-D (C) Zeus Ultimo

**Tensile Testing Machine Computerised** is a consistent tool that helps the manufacturer in testing the breaking, tensile and compression strength of various materials, components and finished products. It is based on the principle of Constant rate of extension (CRE). PRESTO Tensile Testing Machine Computerised is manufactured under various test standards such as ASTM D412, ASTM D429-73, ASTM D624, ATM D638-01, ASTM D76, IS 13360-5-7, IS 3400(Part1-1987).

#### Features :

- Advanced load sensor sensing through advanced electronics.
- Speed Control through Variable Frequency drive automation by Graphic user interface PC.
- · Highly sensitive load sensor with linearity feature and repeatability
- Cross head travel length: 800 mm without grips
- Twin column rugged structure
- Safety limit switches for over travel safety
- · Hardened lead screws/ball screws for frictionless movement
- Load cell calibrated by NABL approved proving ring/dynamometers
- Advanced Navigation System
- · High accurate micro-controller based system controls with integrated software
- User Friendly software with intuitive icons and robust architecture
- Inbuilt hardware/software CD
- Easy Data Management. User programmable product identification, lot no., shape of specimen, company name, operator details etc.
- USB compatible for high speed data transfer
- Export Test report in excel format
- Print preview of test reports with Zoom Feature available
- Online test run status can be viewed graphically or in raw data form
- Secured working with key protection feature
- Ease of use features: Graph setup, test control wizard, formulae/result calculations, reports, live test panel.
- Graph setup: user defined graph scale/range with Graph Title
- Test Control Wizard to set test parameters like tension, compression, changeable units in Kgs/N/lbs or cm/mm/inch.
- Automatic end test/return to home position through software interface after completion of test.
- Immediate analysis of results after test with complete accuracy & precision.
- Option to email test reports
- Single Test start with one click entry of the mouse.

Reliable and user friendly software in various industries like rubber, plastics, automotive, polymers, textiles, R&D labs, production, material testing. A comprehensive Universal testing solution, PRESTO tensile testing machine computerized – Zeus Ultimo is a one stop solution for studying tensile properties of various products.