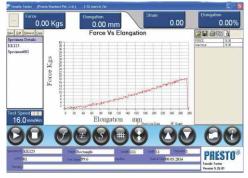

#### Features :

- Advanced load sensor sensing through advanced electronics.
- Speed Control through Variable Frequency drive automation by Graphic user interface PC.
- · Highly sensitive load sensor with linearity feature and repeatability
- Cross head travel length: 800 mm without grips
- Twin column rugged structure
- Safety limit switches for over travel safety
- · Hardened lead screws/ball screws for frictionless movement
- Load cell calibrated by NABL approved proving ring/dynamometers
- Advanced Navigation System
- · High accurate micro-controller based system controls with integrated software
- User Friendly software with intuitive icons and robust architecture
- Inbuilt hardware/software CD
- Easy Data Management. User programmable product identification, lot no., shape of specimen, company name, operator details etc.
- USB compatible for high speed data transfer
- Export Test report in excel format
- Print preview of test reports with Zoom Feature available
- Online test run status can be viewed graphically or in raw data form
- Secured working with key protection feature
- Ease of use features: Graph setup, test control wizard, formulae/result calculations, reports, live test panel.
- Graph setup: user defined graph scale/range with Graph Title
- Test Control Wizard to set test parameters like tension, compression, changeable units in Kgs/N/lbs or cm/mm/inch.
- Automatic end test/return to home position through software interface after completion of test.
- Immediate analysis of results after test with complete accuracy & precision.
- Option to email test reports
- Single Test start with one click entry of the mouse.