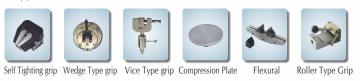

#### Highlights:

| Drive Mechanism                                   | Variable Frequency AC Drive                                                                                                                                  |  |
|---------------------------------------------------|--------------------------------------------------------------------------------------------------------------------------------------------------------------|--|
| Safety                                            | Yes                                                                                                                                                          |  |
| Grippers (optional added based on<br>requirement) | <ul> <li>Vice Type (Standard Gripper)</li> <li>Flexural</li> <li>Compression Plate</li> <li>Wedge Type</li> <li>Roller Type</li> <li>USB / RS 485</li> </ul> |  |
| Material                                          | Mild Steel                                                                                                                                                   |  |
| Finish                                            | Powder coated Havel Gray & Blue<br>combination finish and bright chrome /<br>zinc plating for corrosion resistant finish                                     |  |
| Dimensions                                        | 1125 x 650 x 1550 mm                                                                                                                                         |  |

#### Optional Features:

Grippers for different test material also available.