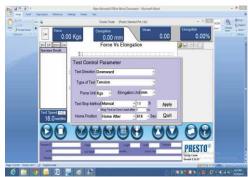

#### Features :

- Advanced load sensor sensing through advanced electronics.
- Speed Control through Variable Frequency drive automation by Graphic user interface PC.
- · Highly sensitive load sensor with linearity feature and repeatability
- Cross head travel length: 800 mm without grips
- Twin column rugged structure
- Safety limit switches for over travel safety
- · Hardened lead screws/ball screws for frictionless movement
- Load cell calibrated by NABL approved proving ring/dynamometers
- Advanced Navigation System
- · High accurate micro-controller based system controls with integrated software
- User Friendly software with intuitive icons and robust architecture
- Inbuilt hardware/software CD
- Easy Data Management. User programmable product identification, lot no., shape of specimen, company name, operator details etc.
- USB compatible for high speed data transfer
- Export Test report in excel format
- Print preview of test reports with Zoom Feature available
- Online test run status can be viewed graphically or in raw data form
- Secured working with key protection feature
- Ease of use features: Graph setup, test control wizard, formulae/result calculations, reports, live test panel.
- Graph setup: user defined graph scale/range with Graph Title
- Test Control Wizard to set test parameters like tension, compression, changeable units in Kgs/N/lbs or cm/mm/inch.
- Automatic end test/return to home position through software interface after completion of test.
- Immediate analysis of results after test with complete accuracy & precision.
- Option to email test reports
- Single Test start with one click entry of the mouse.