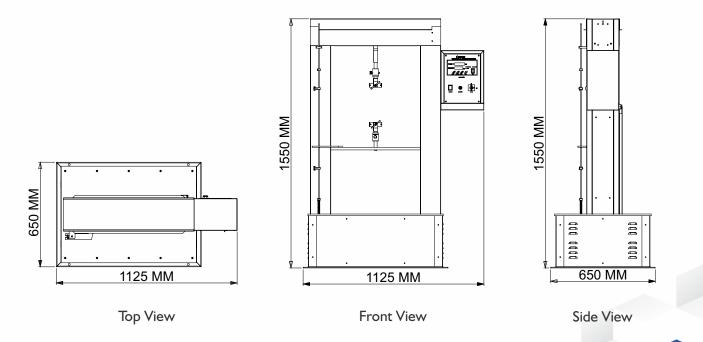

#### Highlights:

| Drive Mechanism                                   | Variable Frequency AC Drive                                                                                                                                  |  |
|---------------------------------------------------|--------------------------------------------------------------------------------------------------------------------------------------------------------------|--|
| Safety                                            | Yes                                                                                                                                                          |  |
| Grippers (optional added based on<br>requirement) | <ul> <li>Vice Type (Standard Gripper)</li> <li>Flexural</li> <li>Compression Plate</li> <li>Wedge Type</li> <li>Roller Type</li> <li>USB / RS 485</li> </ul> |  |
| Material                                          | Mild Steel                                                                                                                                                   |  |
| Finish                                            | Powder coated Havel Gray & Blue<br>combination finish and bright chrome /<br>zinc plating for corrosion resistant finish                                     |  |
| Dimensions                                        | 1125 x 650 x 1550 mm                                                                                                                                         |  |